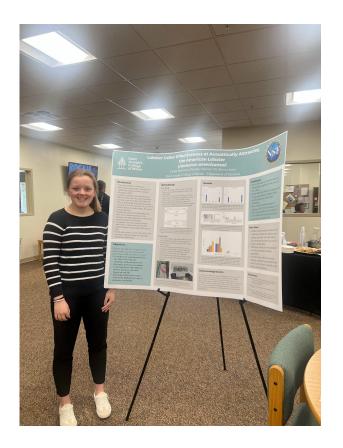

Aaliyah Wilson-Falcone "Methylphenidate Causes Changes in Zebrafish (Danio rerio) Sociability"

William Wood

"Genetic Diversity of Myriophyllum alterniflorum in Alamoosook
Lake, Maine"

Lillian Souweine

"Lobster Caller Effectiveness at Acoustically Attracting the American Lobster"