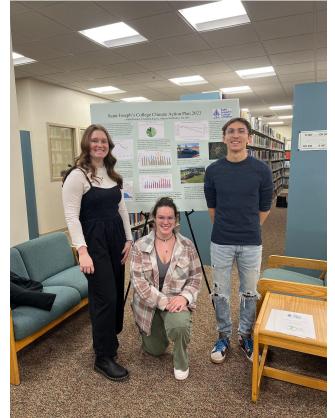

### Junior and Senior Projects with Dr. Teegarden

Aiden Dennis, Elizabeth Keyes, Allison McMullin, and Greg Teegarden "Saint Joseph's College Climate Action Plan"