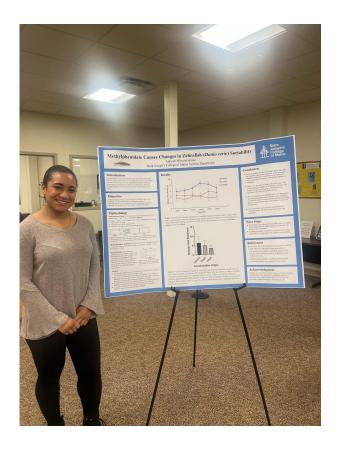

Aaliyah Wilson-Falcone "Methylphenidate Causes Changes in Zebrafish (Danio rerio) Sociability"

William Wood

"Genetic Diversity of Myriophyllum alterniflorum in Alamoosook
Lake, Maine"

Lillian Souweine

"Lobster Caller Effectiveness at Acoustically Attracting the American Lobster"