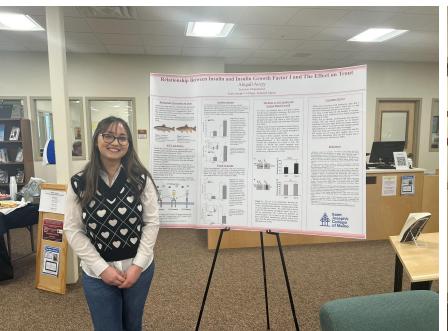

Abigail Avery

"Relationship between Insulin and Insulin Growth Factor 1 and The

Effect of Trout"

Kyle Girouard

"Brook Trout (Salvelinus fontinalis) Aquatic eDNA Degradation
Analysis"

Maeghan Perkins

"Bactericidal Effectiveness of Pool Treatment on Staphylococcus
aureus at Saint Joseph's College of Maine"