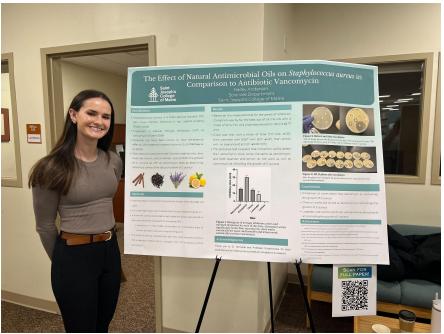

### Junior Summer Research and Senior Projects with Dr. Jury

Hailey Anderson

"The Effect of Natural Antimicrobial Oils on Staphylococcus aureus in Comparison on Antibiotic Vancomycin"

Samantha Aubut

"The Absence Palmaris Longus Muscle and How it compares to other Vestigial Muscles"