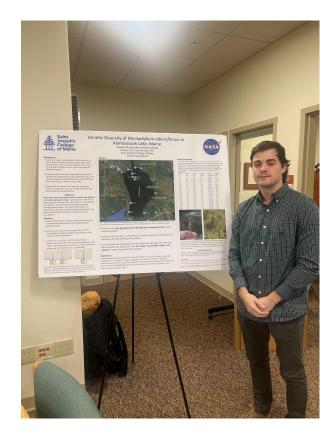

Aaliyah Wilson-Falcone "Methylphenidate Causes Changes in Zebrafish (Danio rerio) Sociability"

William Wood

"Genetic Diversity of Myriophyllum alterniflorum in Alamoosook
Lake, Maine"

Lillian Souweine

"Lobster Caller Effectiveness at Acoustically Attracting the American Lobster"