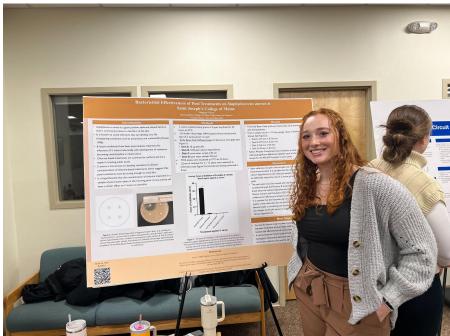

Abigail Avery

"Relationship between Insulin and Insulin Growth Factor 1 and The

Effect of Trout"

Kyle Girouard

"Brook Trout (Salvelinus fontinalis) Aquatic eDNA Degradation
Analysis"

Maeghan Perkins

"Bactericidal Effectiveness of Pool Treatment on Staphylococcus
aureus at Saint Joseph's College of Maine"