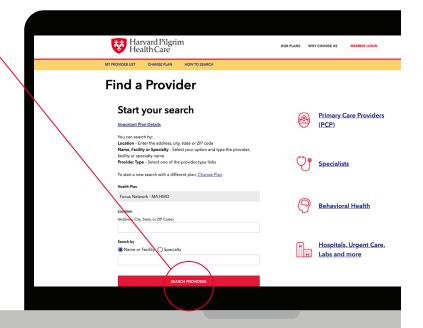

## Finding providers online is easy!

Visit www.hphc.providerlookuponlinesearch.com/search to find doctors in your network.

- 1 Click **"Find a provider"** at the top of the page.
- 2 You're now in our provider lookup tool.
- 3 The next screen lets you search by name, facility, specialty or location.
- If you search providers, you can narrow the results by using the next page's filters, such as:
  - Distance from you
  - Additional languages
  - Accepting new patients
  - Gender